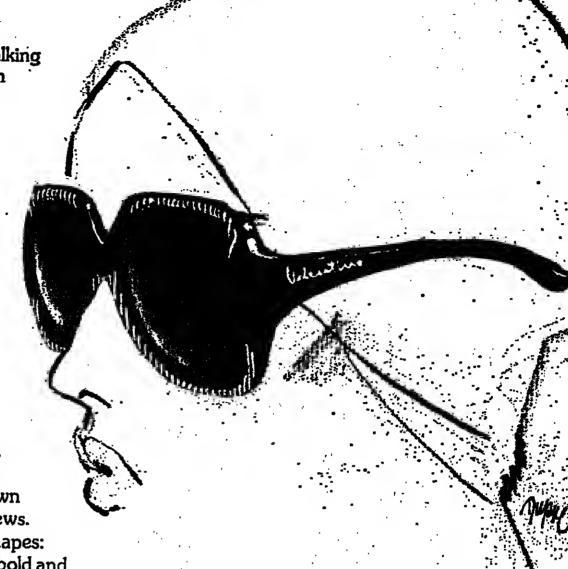

# Shades of Valentino!

Not the Valentino Aunt Susie swooned over. We're talking about the haute couture fashion man whose designs made Paris headlines just last week.

He's created a spectacular collection of sun spectacles that you must not call "glasses." Because, for one thing, they're not even made of glass. And for another, they're as different from boring old sun-glasses as a Mark IV is from a one hoss shay.

> What we have here is purely fashion for your face. The way a beautiful dress is flattery for your figure.

> > So let's run down this fashion news. First, the shapes: big and bold and brave to make your features look small and delicate and fragile

> > > Then, the colors. We have slews of them from grape to grassy green so you can choose tones to play up your tan and to play match/mate with your sunny-weather clothes. You can have frames in solids, stripes and patterns, always with coordinated lenses of course.

And there's very important fashion news in these lenses. They're gradient tones, darker at the top. That means they're flattering as eye shadow; mysterious (and exciting) as a sheer, short veil.

But there's more here than meets the eye: scientific data you should be aware of. Because your vision is precious, the people who made these sun specs, Pan Oceanic Eyewear Ltd., use fine quality cr39 plastic, which is strong, scratch-resistant and extremely lightweight. After the lenses have been optically ground and polished, they're fitted into frames of Tryon (triacetate and nylon) a new material with built-in "memory" that helps retain shape and comfort.

between the escalators. And the pair you pick will cost 35.00, Valentino's signature case included.

You'll find shades of Valentino on our main floor: We're looking forward to seeing you.